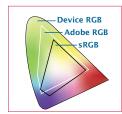

# More than just scanning

Designed to optimize results for every use Nextimage brings out unseen details and restores even the faintest originals. Scan in vibrant color in sRGB, Adobe RGB or even full 48 bit with selected scanners.

- and special technologies to optimize black/greyscale

Unmatched color spaces supporting ICC/ICM profiles