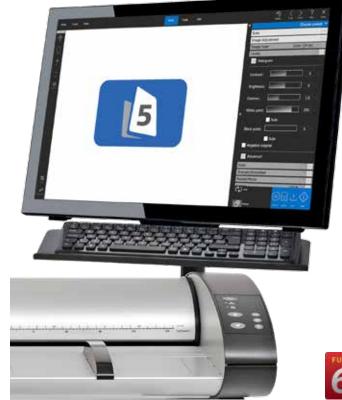

Scan, enhance and save your originals in one single flow

# Wide-format scanning software

# More than just scanning

Designed to optimize results for every use Nextimage brings out unseen details and restores even the faintest originals. Scan in vibrant color in sRGB, Adobe RGB or even full 48 bit with selected scanners.

### Intuitive and powerful

Nextimage makes your workflow more productive and more connected than ever before. Let it improve your image today.