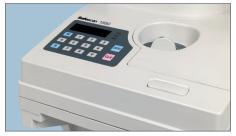

- Professional high speed counter
- Counts up to 2,300 coins per minute
- Hopper capacity of 5,000 coins
- With Add and Batch function

- Displays coin quantities
- "Off-sorting" function
- Compatible with all currencies
- Large 7-digit display

LARGE 7-DIGITS DISPLAY COUNTS UP TO 2.300 COINS PER MINUTE