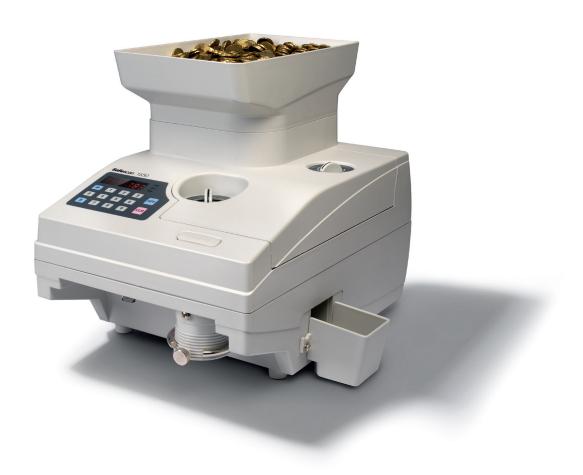

# SAFESCAN 1550 COIN COUNTER

Robust, fast and accurate, the Safescan 1550 is the perfect solution for organisations who handle large quantities of coins, such as companies in the amusement industry, supermarket chains and financial institutions. The machine processes more than 2000 coins per minute and offers professional addition and exact change functions. Moreover, foreign coins are automatically removed.

- Professional high speed counter
- Counts up to 2,300 coins per minute
- Hopper capacity of 5,000 coins
- With Add and Batch function

- Displays coin quantities
- "Off-sorting" function
- Compatible with all currencies
- Large 7-digit display