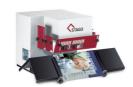

## Automatic Stapling Machine for flat and saddle stapling

The HM 15 and HM 15/2 are the staple professionals among the STAGO staplers. They combine versatility, efficiency, and robustness. Designed for professional continuous use. With a stapling capacity of up to 17 mm with one or twin stapling heads, they are the reference for the bench models. Using a few simple hand movements, the support table can be converted between a flat and saddle stapler. Staple front loading and a large staple cartridge allows for efficient operation even for small runs. With the fully automatic stapling force adjustment and the active clenchers, perfect stapling results are a breeze. The ability to process additional staple loops complete our range of bestsellers.

For longer runs, the HM 15/2 model with twin stapling heads and a fixed staple clearance of 80 mm (folder dimension) is suitable. Perfect for booklet making with loop staples in one working step.

- fast and easy conversion between flat and saddle stapling
- with one or two stapling heads available
- ready for paper size up to DIN A3 and stapling height up to 17 mm
- fully automatic stapling force adjustment and the active clenchers
- processing of flat and loop staples
- designed for continuous use, economically even for small pads