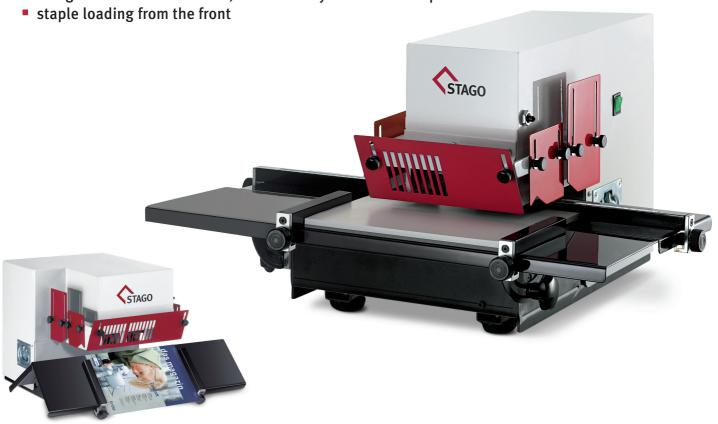

## Automatic Stapling Machine for flat and saddle stapling

The HM 15 and HM 15/2 are the staple professionals among the STAGO staplers. They combine versatility, efficiency, and robustness. Designed for professional continuous use. With a stapling capacity of up to 17 mm with one or twin stapling heads, they are the reference for the bench models. Using a few simple hand movements, the support table can be converted between a flat and saddle stapler. Staple front loading and a large staple cartridge allows for efficient operation even for small runs. With the fully automatic stapling force adjustment and the active clenchers, perfect stapling results are a breeze. The ability to process additional staple loops complete our range of bestsellers.

For longer runs, the HM 15/2 model with twin stapling heads and a fixed staple clearance of 80 mm (folder dimension) is suitable. Perfect for booklet making with loop staples in one working step.

- fast and easy conversion between flat and saddle stapling
- with one or two stapling heads available
- ready for paper size up to DIN A3 and stapling height up to 17 mm
- fully automatic stapling force adjustment and the active clenchers
- processing of flat and loop staples
- designed for continuous use, economically even for small pads